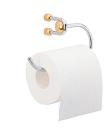

# **Point**

Toilet Tissue Holder 6861-40-80CP

#### **INTRODUCTION:**

A bathroom not only being a place for bathing, the arrangements of accessories shows personal taste. 6861 series become a choice of the bathing space with perfect match of "U" shape bracket match with the gold base.

### **DESCRIPTION:**

- 1.Brass meets JIS 3604 standard.
- 2. Premium metal construction for durability.
- 3. Justime finishes resist corrosion and tarnish.
- 4. Finish meets the standard of ASTM-SC2.
- 5. Correctly installed product's loading is 5 kgf.
- 6. Coordinates with other products in 6861 collection.