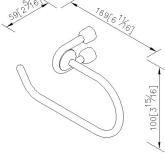

# **Point**



Toilet Tissue Holder 6861-40-80CP

#### **INTRODUCTION:**

A bathroom not only being a place for bathing, the arrangements of accessories shows personal taste. 6861 series become a choice of the bathing space with perfect match of "U" shape bracket match with the gold base.



### **DESCRIPTION:**

- 1.Brass meets JIS 3604 standard.
- 2. Premium metal construction for durability.
- 3. Justime finishes resist corrosion and tarnish.
- 4. Finish meets the standard of ASTM-SC2.
- 5. Correctly installed product's loading is 5 kgf.
- 6. Coordinates with other products in 6861 collection.



unit: mm[inch]

# Certifictaion:

# **Fixing Kits:**

1.SUS 304 Stainless Steel Screws\*2 Hex Key2.0mm\*1 Plastic Anchors\*2

### AWARD: