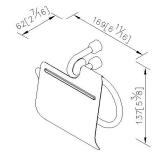

# **Point**



Toilet Tissue Holder W/Lid 6861-41-80CP

### **INTRODUCTION:**

A bathroom not only being a place for bathing, the arrangements of accessories shows personal taste. 6861 series become a choice of the bathing space with perfect match of "U" shape bracket match with the gold base.



## **DESCRIPTION:**

- 1.Brass meets JIS 3604 standard.
- 2. Premium metal construction for durability.
- 3. Justime finishes resist corrosion and tarnish.
- 4. Finish meets the standard of ASTM-SC2.
- 5. Correctly installed product's loading is 5 kgf.
- 6. Coordinates with other products in 6861 collection.



unit: mm[inch]

# Certifictaion:

# **Fixing Kits:**

1.SUS 304 Stainless Steel Screws\*2 Hex Key2.0mm\*1 Plastic Anchors\*2

### AWARD: