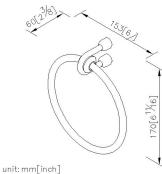

## **Towel Ring** 6861-60-80CP

## **INTRODUCTION:**

A bathroom not only being a place for bathing, the arrangements of accessories shows personal taste. 6861 series become a choice of the bathing space with perfect match of "U" shape bracket match with the gold base.