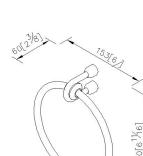

## **Towel Ring** 6861-60-80CP

## **INTRODUCTION:**

A bathroom not only being a place for bathing, the arrangements of accessories shows personal taste. 6861 series become a choice of the bathing space with perfect match of "U" shape bracket match with the gold base.