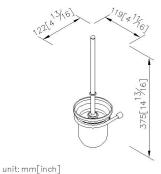

## **DESCRIPTION:**

- 1.Brass with chrome-plated.
- 2.SC2 standard of ASTM.
- 3. Transparent glass brush holder.
- 4.Brush with stainless steel nail.
- 5.Standard size of brush.
- 6.Loading: 2 kgf.
- 7. Coordinates with other products in 6861 collection.