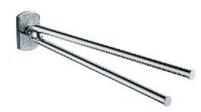

# Swivel Double Towel Bar 6863-12-80SV

#### **DESCRIPTION:**

- 1.Brass of forging body meets JIS 3771 standard.
- 2. Premium metal construction for durability.
- 3. Justime finishes resist corrosion and tarnish.
- 4. Finish meets the standard of ASTM-SC2.
- 5. Correctly installed product's loading is 5 kgf.
- 6. Coordinates with other products in 6863 collection.