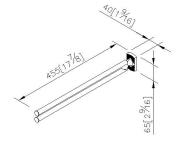

## **Byzantine**



# Swivel Double Towel Bar 6863-12-80SV

#### **INTRODUCTION:**

The base had been modeled with ancient shield and halberd shape, the unique style leaving endless imagination, and make people feel like being in the gorgeous European-style palace.



#### **DESCRIPTION:**

- 1.Brass of forging body meets JIS 3771 standard.
- 2. Premium metal construction for durability.
- 3. Justime finishes resist corrosion and tarnish.
- 4. Finish meets the standard of ASTM-SC2.
- 5. Correctly installed product's loading is 5 kgf.
- 6. Coordinates with other products in 6863 collection.



unit: mm[inch]

## Certifictaion:

### **Fixing Kits:**

- 1. SUS 304 Stainless Steel Screws \*2
- 2. Plastic Anchors \*2
- 3. Material of Wall Mount Bracket: Stainless Steel (SUS 304) \*1



#### AWARD: