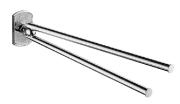

# Swivel Double Towel Bar 6863-12-80SV

#### **DESCRIPTION:**

- 1.Brass of forging body meets JIS 3771 standard.
- 2. Premium metal construction for durability.
- 3. Justime finishes resist corrosion and tarnish.
- 4. Finish meets the standard of ASTM-SC2.
- 5. Correctly installed product's loading is 5 kgf.
- 6. Coordinates with other products in 6863 collection.