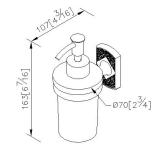

# **Byzantine**



Soap Dispenser 6863-25-80SV

#### **INTRODUCTION:**

The base had been modeled with ancient shield and halberd shape, the unique style leaving endless imagination, and make people feel like being in the gorgeous European-style palace.



### **DESCRIPTION:**

- 1.Brass of forging body meets JIS 3771 standard.
- 2. Premium metal construction for durability.
- 3. Justime finishes resist corrosion and tarnish.
- 4. Finish meets the standard of ASTM-SC2.
- 5. Correctly installed product's loading is 2 kgf.
- 6. Frosted glass soap dispenser.
- 7.1.0cc for each dispense.
- 8.Capacity: 140ml.
- 9. Coordinates with other products in 6863 collection.



unit:mm[inch]

## Certifictaion:

# **Fixing Kits:**

- 1. SUS 304 Stainless Steel Screws \*2
- 2. Plastic Anchors \*2
- 3. Material of Wall Mount Bracket: Stainless Steel (SUS 304) \*1



#### AWARD: