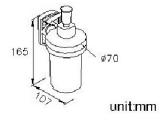

e base had been modeled with ancient shield and halberd shape, the unique style leaving endless imagination, and make people feel like being in the gorgeous European-style palace.



### **DESCRIPTION:**

- 1.Brass of forging body meets JIS 3771 standard.
- 2. Premium metal construction for durability.
- 3. Justime finishes resist corrosion and tarnish.
- 4. Finish meets the standard of ASTM-SC2.
- 5. Correctly installed product's loading is 2 kgf.
- 6. Frosted glass soap dispenser.
- 7.1.0cc for each dispense.
- 8.Capacity: 140ml.
- 9. Coordinates with other products in 6863 collection.



unit:mm[inch]

## Certifictaion:

# **Fixing Kits:**

- 1. SUS 304 Stainless Steel Screws \*2
- 2. Plastic Anchors \*2
- 3. Material of Wall Mount Bracket: Stainless Steel (SUS 304) \*1



#### AWARD: