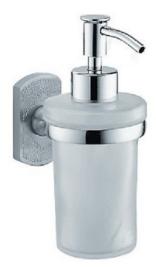

# **Byzantine**

Soap Dispenser 6863-25-80SV

### **DESCRIPTION:**

- 1.Brass of forging body meets JIS 3771 standard.
- 2. Premium metal construction for durability.
- 3. Justime finishes resist corrosion and tarnish.
- 4. Finish meets the standard of ASTM-SC2.
- 5. Correctly installed product's loading is 2 kgf.
- 6. Frosted glass soap dispenser.
- 7.1.0cc for each dispense.
- 8.Capacity: 140ml.
- 9. Coordinates with other products in 6863 collection.