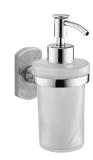

# **Byzantine**

Soap Dispenser 6863-25-80SV

### **DESCRIPTION:**

- 1.Brass of forging body meets JIS 3771 standard.
- 2. Premium metal construction for durability.
- 3. Justime finishes resist corrosion and tarnish.
- 4. Finish meets the standard of ASTM-SC2.
- 5. Correctly installed product's loading is 2 kgf.
- 6. Frosted glass soap dispenser.
- 7.1.0cc for each dispense.
- 8.Capacity: 140ml.
- 9. Coordinates with other products in 6863 collection.