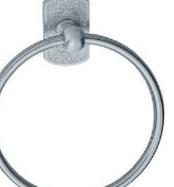

## Towel Ring 6863-60-80SV

## **INTRODUCTION:**

The base had been modeled with ancient shield and halberd shape, the unique style leaving endless imagination, and make people feel like being in the gorgeous European-style palace.