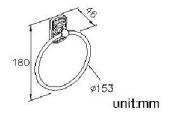

## Towel Ring 6863-60-80SV

Fixing Kits:

- 1. SUS 304 Stainless Steel Screws \*2
- 2. Plastic Anchors \*2
- 3. Material of Wall Mount Bracket: Stainless Steel (SUS 304) \*1

AWARD: