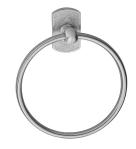

## Towel Ring 6863-60-80SV

## **INTRODUCTION:**

The base had been modeled with ancient shield and halberd shape, the unique style leaving endless imagination, and make people feel like being in the gorgeous European-style palace.