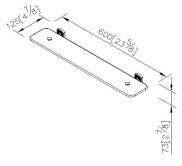

### **DESCRIPTION:**

- 1.Brass of forging body meets JIS 3771 standard.
- 2. Premium metal construction for durability.
- 3. Justime finishes resist corrosion and tarnish.
- 4. Finish meets the standard of ASTM-SC2.
- 5. Correctly installed product's loading is 5 kgf.
- 6.Tempered glass(600\*110\*6mm).
- 7. Coordinates with other products in 6863 collection.

Certifictaion: unit: mm[inch]