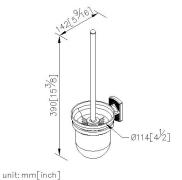

## **Byzantine**



# Toilet Brush Holder 6863-80-80SV

#### **INTRODUCTION:**

The base had been modeled with ancient shield and halberd shape, the unique style leaving endless imagination, and make people feel like being in the gorgeous European-style palace.



#### **DESCRIPTION:**

- 1.Brass of forging body meets JIS 3771 standard.
- 2. Premium metal construction for durability.
- 3. Justime finishes resist corrosion and tarnish.
- 4. Finish meets the standard of ASTM-SC2.
- 5. Correctly installed product's loading is 2 kgf.
- 6.Frosted P.P. brush holder.
- 7. Coordinates with other products in 6863 collection.



#### Certifictaion:

### **Fixing Kits:**

- 1. SUS 304 Stainless Steel Screws \*2
- 2. Plastic Anchors \*2
- 3. Material of Wall Mount Bracket: Stainless Steel (SUS 304) \*1



#### AWARD:



unit:mm