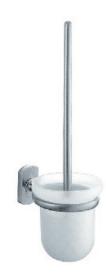

# Toilet Brush Holder 6863-80-80SV

#### **INTRODUCTION:**

The base had been modeled with ancient shield and halberd shape, the unique style leaving endless imagination, and make people feel like being in the gorgeous European-style palace.

#### **DESCRIPTION:**

- 1.Brass of forging body meets JIS 3771 standard.
- 2. Premium metal construction for durability.
- 3. Justime finishes resist corrosion and tarnish.
- 4. Finish meets the standard of ASTM-SC2.
- 5. Correctly installed product's loading is 2 kgf.
- 6.Frosted P.P. brush holder.
- 7. Coordinates with other products in 6863 collection.