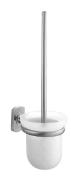

# Toilet Brush Holder 6863-80-80SV

#### **INTRODUCTION:**

The base had been modeled with ancient shield and halberd shape, the unique style leaving endless imagination, and make people feel like being in the gorgeous European-style palace.

#### **DESCRIPTION:**

- 1.Brass of forging body meets JIS 3771 standard.
- 2. Premium metal construction for durability.
- 3. Justime finishes resist corrosion and tarnish.
- 4. Finish meets the standard of ASTM-SC2.
- 5. Correctly installed product's loading is 2 kgf.
- 6.Frosted P.P. brush holder.
- 7. Coordinates with other products in 6863 collection.