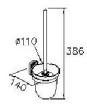

# Toilet Brush Holder 6863-80-80SV

#### **DESCRIPTION:**

- 1.Brass of forging body meets JIS 3771 standard.
- 2. Premium metal construction for durability.
- 3. Justime finishes resist corrosion and tarnish.
- 4. Finish meets the standard of ASTM-SC2.
- 5. Correctly installed product's loading is 2 kgf.
- 6.Frosted P.P. brush holder.
- 7. Coordinates with other products in 6863 collection.