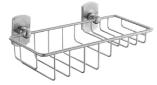

## Basket 6863-86-80SV

**Byzantine** 

# INTRODUCTION:

The base had been modeled with ancient shield and halberd shape, the unique style leaving endless imagination, and make people feel like being in the gorgeous European-style palace.

## **DESCRIPTION:**

**Certifictaion:** 

**Fixing Kits:** 

AWARD:

2. Plastic Anchors \*4

1. SUS 304 Stainless Steel Screws \*4

3. Material of Wall Mount Bracket: Stainless Steel (SUS 304) \*2

- 1.Brass of forging body meets JIS 3771 standard.
- 2.Premium metal construction for durability.
- 3.Justime finishes resist corrosion and tarnish.
- 4. Finish meets the standard of ASTM-SC2.
- 5.Correctly installed product's loading is 5 kgf.
- 6.Coordinates with other products in 6863 collection.