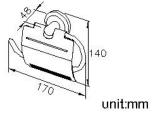

### **DESCRIPTION:**

- 1.Brass of forging body meets JIS 3771 standard.
- 2. Premium metal construction for durability.
- 3. Justime finishes resist corrosion and tarnish.
- 4. Finish meets the standard of ASTM-SC2.
- 5. Correctly installed product's loading is 5 kgf.
- 6. Coordinates with other products in 6864 collection.