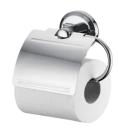

## **British**

Toilet Tissue Holder W/Lid 6864-41-80CP

### **INTRODUCTION:**

Metal holder with smooth line is appropriate for bathroom interior design, displaying the fashion style. It is convenient to change toilet roll with the rotatable one-armed tissue holder, which can also prevent roll falling.

### **DESCRIPTION:**

- 1.Brass of forging body meets JIS 3771 standard.
- 2. Premium metal construction for durability.
- 3. Justime finishes resist corrosion and tarnish.
- 4. Finish meets the standard of ASTM-SC2.
- 5. Correctly installed product's loading is 5 kgf.
- 6. Coordinates with other products in 6864 collection.