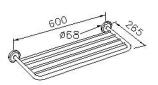

## **INTRODUCTION:**

Brass towel rack with chrome-plated is highly solid and durable, making safety for household. It provides necessary storage function and won't deform even under heavy pressure.

unit:mm