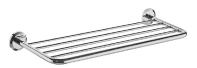

## Bath Towel Rack 6864-65-80CP

## **INTRODUCTION:**

Brass towel rack with chrome-plated is highly solid and durable, making safety for household. It provides necessary storage function and won't deform even under heavy pressure.

unit:mm

## **DESCRIPTION:**

- 1.Brass of forging body meets JIS 3771 standard.
- 2. Premium metal construction for durability.
- 3.Justime finishes resist corrosion and tarnish.
- 4. Finish meets the standard of ASTM-SC2.
- 5.Correctly installed product's loading is 5 kgf.
- $\ensuremath{\mathsf{6.Coord}}\xspace$  of the the products in  $\ensuremath{\mathsf{6864}}\xspace$  collection.