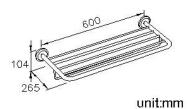

## Bath Towel Rack W/Rail 6864-66-80CP

## **INTRODUCTION:**

Brass towel rack with chrome-plated is highly solid and durable, making safety for household. It provides necessary storage function and won't deform even under heavy pressure. With additional bar under the rack, users could get or hang towels conveniently.

**DESCRIPTION:** 

- 1.Brass of forging body meets JIS 3771 standard.
- 2. Premium metal construction for durability.
- 3. Justime finishes resist corrosion and tarnish.
- 4. Finish meets the standard of ASTM-SC2.
- 5.Correctly installed product's loading is 5 kgf.
- 6. Coordinates with other products in 6864 collection.