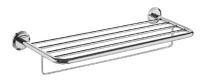

## Bath Towel Rack W/Rail 6864-66-80CP

## **INTRODUCTION:**

Brass towel rack with chrome-plated is highly solid and durable, making safety for household. It provides necessary storage function and won't deform even under heavy pressure. With additional bar under the rack, users could get or hang towels conveniently.

**DESCRIPTION:** 

- 1.Brass of forging body meets JIS 3771 standard.
- 2. Premium metal construction for durability.
- 3. Justime finishes resist corrosion and tarnish.
- 4. Finish meets the standard of ASTM-SC2.
- 5.Correctly installed product's loading is 5 kgf.
- 6. Coordinates with other products in 6864 collection.