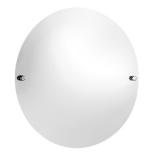

## **British**

Mirror 6864-76-81CP

## **INTRODUCTION:**

Brass holers stably fix the mirror and provides high reliability. The slick mirror srface could prevent dust attaching. With German explosion-proof membrane on its backside, glass pieces won't easily fall down, increasing the safety.

## **DESCRIPTION:**

- 1.The chrome-plated surface of holders meet SC2 standard of ASTM for 5 years guarantee, highly increasing the brightness, durability and antirust ability.
- 2.Mirro with German explosion-proof mambrane on its backside, mirror fragments won't fall down.
- 3. With screw bag.