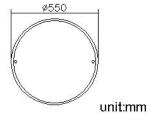

## **British**

Mirror 6864-76-81CP

## **INTRODUCTION:**

Brass holers stably fix the mirror and provides high reliability. The slick mirror srface could prevent dust attaching. With German explosion-proof membrane on its backside, glass pieces won't easily fall down, increasing the safety.

## **DESCRIPTION:**

- 1.The chrome-plated surface of holders meet SC2 standard of ASTM for 5 years guarantee, highly increasing the brightness, durability and antirust ability.
- 2.Mirro with German explosion-proof mambrane on its backside, mirror fragments won't fall down.
- 3. With screw bag.