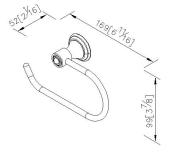

## Sofia



# Toilet Tissue Holder 6865-40-80CP

#### **INTRODUCTION:**

Metal holder with smooth line is appropriate for bathroom interior design, displaying the fashion style. It is convenient to change toilet roll with the rotatable one-armed tissue holder , which can also prevent roll falling.



## **DESCRIPTION:**

- 1.Brass meets JIS 3604 standard.
- 2. Premium metal construction for durability.
- 3. Justime finishes resist corrosion and tarnish.
- 4. Finish meets the standard of ASTM-SC2.
- 5. Correctly installed product's loading is 5 kgf.
- 6. Coordinates with other products in Sofia Collection.



Certifictaion: unit: mm[inch]

## **Fixing Kits:**

SUS 304 Stainless Steel Screws\*2 Hex Key 1/8"\*1 Plastic Anchors\*2 Material of Wall Mount Bracket: Copper JIS3771\*1

#### AWARD: