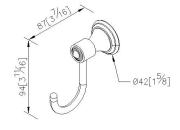

# Sofia



Robe Hook 6865-50-80CP

#### **INTRODUCTION:**

As a necessary fitting of bathroom, the chrome plated hook blends well in all kinds of interior design, presenting visual friendly. Its great hardness and antirust ability guarantee the durability for long-term usage.



## **DESCRIPTION:**

- 1.Brass meets JIS 3604 standard.
- 2. Premium metal construction for durability.
- 3. Justime finishes resist corrosion and tarnish.
- 4. Finish meets the standard of ASTM-SC2.
- 5. Correctly installed product's loading is 5 kgf.
- 6. Coordinates with other products in Sofia Collection.



Certifictaion: unit: mm[inch]

## **Fixing Kits:**

SUS 304 Stainless Steel Screws\*2 Hex Key 1/8"\*1 Plastic Anchors\*2 Material of Wall Mount Bracket: Copper JIS3771\*1

#### AWARD: