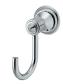

# Sofia

Robe Hook 6865-50-80CP

#### **INTRODUCTION:**

As a necessary fitting of bathroom, the chrome plated hook blends well in all kinds of interior design, presenting visual friendly. Its great hardness and antirust ability guarantee the durability for long-term usage.