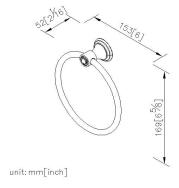

# Sofia



Towel Ring 6865-60-80CP

#### **INTRODUCTION:**

The dedicated towel ring is only a useful bathroom fitting, but also a elegant decoration for household, showing the noblility.



### **DESCRIPTION:**

- 1.Brass meets JIS 3604 standard.
- 2. Premium metal construction for durability.
- 3. Justime finishes resist corrosion and tarnish.
- 4. Finish meets the standard of ASTM-SC2.
- 5. Correctly installed product's loading is 4 kgf.
- 6. Coordinates with other products in Sofia Collection.



#### Certifictaion:

## **Fixing Kits:**

SUS 304 Stainless Steel Screws\*2 Hex Key 1/8"\*1 Plastic Anchors\*2 Material of Wall Mount Bracket: Copper JIS3771\*1

#### AWARD: