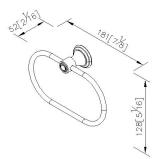

unit:mm[inch]

**Certifictaion:** 

Fixing Kits:

SUS 304 Stainless Steel Screws\*2 Hex Key 1/8"\*1 Plastic Anchors\*2 Material of Wall Mount Bracket: Copper JIS3771\*1

AWARD: