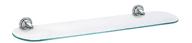

# Sofia

Shelf 6865-70-80CP

#### **INTRODUCTION:**

Chrome plated holder with thick glass shelf, it well decorates all kinds of bathroom interior designs, showing the noble. The shelf material applies tempered glass, which has great hardness and highly reliable for placing stuffs, and it won't turn into sharp pieces even breaking apart.

## **DESCRIPTION:**

- 1.Brass meets JIS 3604 standard.
- 2. Premium metal construction for durability.
- 3. Justime finishes resist corrosion and tarnish.
- 4. Finish meets the standard of ASTM-SC2.
- 5. Correctly installed product's loading is 5 kgf.
- 6. Coordinates with other products in Sofia Collection.
- 7. Transparent tempered glass.