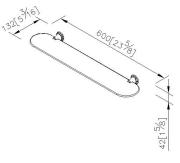

# Sofia



Shelf 6865-70-80CP

#### **INTRODUCTION:**

Chrome plated holder with thick glass shelf, it well decorates all kinds of bathroom interior designs, showing the noble. The shelf material applies tempered glass, which has great hardness and highly reliable for placing stuffs, and it won't turn into sharp pieces even breaking apart.



## **DESCRIPTION:**

- 1.Brass meets JIS 3604 standard.
- 2. Premium metal construction for durability.
- 3. Justime finishes resist corrosion and tarnish.
- 4. Finish meets the standard of ASTM-SC2.
- 5. Correctly installed product's loading is 5 kgf.
- 6. Coordinates with other products in Sofia Collection.
- 7. Transparent tempered glass.



Certifictaion: unit: mm[inch]

## **Fixing Kits:**

SUS 304 Stainless Steel Screws\*4 Hex Key 1/8"\*1 Plastic Anchors\*4 Material of Wall Mount Bracket: Copper JIS3771\*2

#### AWARD: