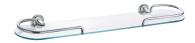

# Sofia

Shelf With Rail 6865-71-80CP

#### INTRODUCTION:

Chrome plated holder with thick glass shelf, it well decorates all kinds of bathroom interior designs, showing the noble. The shelf material applies tempered glass, which has great hardness and highly reliable for placing stuffs, and it won't turn into sharp pieces even breaking apart.

## **DESCRIPTION:**

- 1.Brass meets JIS 3604 standard.
- 2. Premium metal construction for durability.
- 3. Justime finishes resist corrosion and tarnish.
- 4. Finish meets the standard of ASTM-SC2.
- 5. Correctly installed product's loading is 5 kgf.
- 6. Coordinates with other products in Sofia Collection.
- 7. Frosted tempered glass.