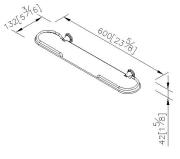

# Sofia



Shelf With Rail 6865-71-80CP

#### INTRODUCTION:

Chrome plated holder with thick glass shelf, it well decorates all kinds of bathroom interior designs, showing the noble. The shelf material applies tempered glass, which has great hardness and highly reliable for placing stuffs, and it won't turn into sharp pieces even breaking apart.



## **DESCRIPTION:**

- 1.Brass meets JIS 3604 standard.
- 2. Premium metal construction for durability.
- 3. Justime finishes resist corrosion and tarnish.
- 4. Finish meets the standard of ASTM-SC2.
- 5. Correctly installed product's loading is 5 kgf.
- 6. Coordinates with other products in Sofia Collection.
- 7. Frosted tempered glass.



Certifictaion: unit: mm[inch]

## **Fixing Kits:**

SUS 304 Stainless Steel Screws\*4 Hex Key 1/8"\*1 Plastic Anchors\*4 Material of Wall Mount Bracket: Copper JIS3771\*2

#### AWARD: