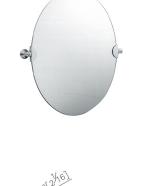

## **DESCRIPTION:**

- 1.Brass with Chrome plated meets ASTM-SC2 standard.
- 2. The simply design concept could be collocated with diverse space.
- 3.Oval mirror 580\*450\*5mm.
- 4.Explosion-proof film (made in Germany) over the entire backside.
- 5.Correctly installed product's loading is 2 kgf.
- 6. Coordinates with other products in Sofia collection.