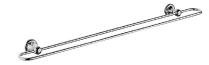

# Double Towel Bar 6867-14-80CP

#### **INTRODUCTION:**

The chrome plated surface brightens the interior, showing the aesthetics. The towel bar makes hanging towels easier with its smooth line, and it is highly durable. The bar takes up few spaces for installation, perfectly achieving aesthetics of minimilism.