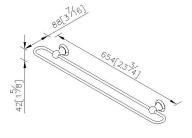

## **DESCRIPTION:**

- 1.Brass of forging body meets JIS 3771 standard.
- 2. Premium metal construction for durability.
- 3. Justime finishes resist corrosion and tarnish.
- 4. Finish meets the standard of ASTM-SC2.
- 5. The simply design concept could be collocated with diverse space.
- 6. Correctly installed product's loading is 4 kgf.
- 7. The size of towel bar: 600mm.
- 8. Coordinates with other products in 6867 collection.

unit:mm[inch]

**Certifictaion:** 