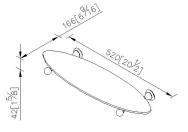

## **DESCRIPTION:**

- 1.Brass of forging body meets JIS 3771 standard.
- 2. Premium metal construction for durability.
- 3. Justime finishes resist corrosion and tarnish.
- 4. Finish meets the standard of ASTM-SC2.
- 5. Correctly installed product's loading is 5 kgf.
- 6.Tempered glass (520\*150\*6mm).
- 7. Coordinates with other products in 6867 collection.

Certifictaion: unit: mm[inch]