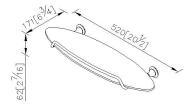

### **DESCRIPTION:**

- 1.Brass of forging body meets JIS 3771 standard.
- 2. Premium metal construction for durability.
- 3. Justime finishes resist corrosion and tarnish.
- 4. Finish meets the standard of ASTM-SC2.
- 5. Correctly installed product's loading is 5 kgf.
- 6.Tempered glass (520\*150\*6mm).
- 7. Coordinates with other products in 6867 collection.

Certifictaion: unit: mm[inch]