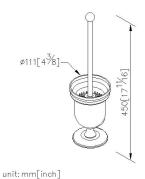

## Freestanding Toilet Brush Holder 6867-84-80CP

## **INTRODUCTION:**

This product portfolio provides multifunction and well decorative effect for household, and it is highly worthy with considering its durability. Frosted plastic holder is lightweight and easy to be cleaned. The chrome plated handle has advantages of both hard and lightweight, making it more durable.

## **DESCRIPTION:**

- 1.Brass of forging body meets JIS 3771 standard.
- 2. Premium metal construction for durability.
- 3. Justime finishes resist corrosion and tarnish.
- 4. Finish meets the standard of ASTM-SC2.
- 5. Correctly installed product's loading is 2 kgf.
- 6. Frosted glass brush holder.
- 7. Coordinates with other products in 6867 collection.