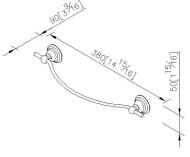

# **Aztec**



Towel Bar 6873-11-80CP

#### **INTRODUCTION:**

The streamlined bar makes hanging towels easier and subverts the monotonous image of metal product, and turn bathroom accessories into quality art. The towel bar works practically and decorates environment well, which is suitable for modern interior designs.



# **DESCRIPTION:**

- 1.Brass forging mounting base meets JIS 3771 standard.
- 2.Brass towel bar meets JIS C2700 standard.
- 3. Justime finishes resist corrosion and tarnish.
- 4. Chrome plated finish meets the standard of ASTM-SC2.
- 5. Vertical force could support a static load of 4 Kgf.
- 6.Towel bar length 300mm.
- 7. Coordinates with other products in 6873 collection.



Certifictaion: unit: mm[inch]

# **Fixing Kits:**

SUS 304 Stainless Steel Screws\*4
Plastic Anchors\*4
Material of Wall Mount Bracket: Steel with zinc plating\*2

#### AWARD: