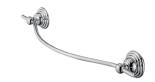

# **Aztec**

Towel Bar 6873-11-80CP

#### **INTRODUCTION:**

The streamlined bar makes hanging towels easier and subverts the monotonous image of metal product, and turn bathroom accessories into quality art. The towel bar works practically and decorates environment well, which is suitable for modern interior designs.

# **DESCRIPTION:**

- 1.Brass forging mounting base meets JIS 3771 standard.
- 2.Brass towel bar meets JIS C2700 standard.
- 3. Justime finishes resist corrosion and tarnish.
- 4. Chrome plated finish meets the standard of ASTM-SC2.
- 5. Vertical force could support a static load of 4 Kgf.
- 6.Towel bar length 300mm.
- 7. Coordinates with other products in 6873 collection.