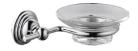

## **Aztec**

Soap Dish 6873-20-80CP

### **INTRODUCTION:**

Adopting glass material, the soap dish reduces the metallics of bathroom. Glass dish and chrome plated holder combine as a well-balanced visual impression, displaying the nobility of bathroom. Dish with special surface design prevents soap slipping or sticking, which provides convenience for users.

# **DESCRIPTION:**

- 1.Brass forging mounting base meets JIS 3771 standard.
- 2.Brass supporting ring meets JIS C2700 standard.
- 3. Justime finishes resist corrosion and tarnish.
- 4. Chrome plated finish meets the standard of ASTM-SC2.
- 5.Clear glass soap dish.
- 6. Vertical force could support a static load of 2 Kgf.
- 7. Coordinates with other products in 6873 collection.