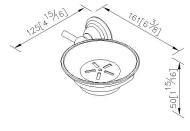

## **Aztec**



Soap Dish 6873-20-80CP

### **INTRODUCTION:**

Adopting glass material, the soap dish reduces the metallics of bathroom. Glass dish and chrome plated holder combine as a well-balanced visual impression, displaying the nobility of bathroom. Dish with special surface design prevents soap slipping or sticking, which provides convenience for users.



# **DESCRIPTION:**

- 1.Brass forging mounting base meets JIS 3771 standard.
- 2.Brass supporting ring meets JIS C2700 standard.
- 3. Justime finishes resist corrosion and tarnish.
- 4. Chrome plated finish meets the standard of ASTM-SC2.
- 5.Clear glass soap dish.
- 6. Vertical force could support a static load of 2 Kgf.
- 7. Coordinates with other products in 6873 collection.



Certifictaion: unit: mm[inch]

## **Fixing Kits:**

SUS 304 Stainless Steel Screws\*2 Plastic Anchors\*2 Material of Wall Mount Bracket: Steel with zinc plating\*1

### AWARD: