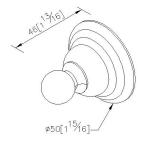

## **Aztec**



Robe Hook 6873-50-80CP

### **INTRODUCTION:**

The unique robe hook takes little space and has advantages of both usefulness and visual beauty, becoming the first choice of bathroom accessory.



## **DESCRIPTION:**

- 1.Brass of forging body meets JIS 3771 standard.
- 2. Premium metal construction for durability.
- 3. Justime finishes resist corrosion and tarnish.
- 4. Chrome plated finish meets the standard of ASTM-SC2.
- 5. Vertical force could support a static load of 5 Kgf.
- 6. Equipped with stainless steel screws to secure installation.
- 7. Coordinates with other products in 6873 collection.



Certifictaion: unit: mm[inch]

# **Fixing Kits:**

SUS 304 Stainless Steel Screws\*2 Plastic Anchors\*2 Material of Wall Mount Bracket: Steel with zinc plating\*1

### AWARD: