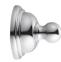

## **Aztec**

Robe Hook 6873-50-80CP

### **INTRODUCTION:**

The unique robe hook takes little space and has advantages of both usefulness and visual beauty, becoming the first choice of bathroom accessory.

## **DESCRIPTION:**

- 1.Brass of forging body meets JIS 3771 standard.
- 2. Premium metal construction for durability.
- 3. Justime finishes resist corrosion and tarnish.
- 4. Chrome plated finish meets the standard of ASTM-SC2.
- 5. Vertical force could support a static load of 5 Kgf.
- 6. Equipped with stainless steel screws to secure installation.
- 7. Coordinates with other products in 6873 collection.