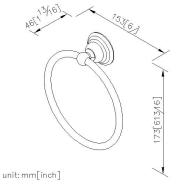

# Towel Ring 6873-60-80CP

### **DESCRIPTION:**

- 1.Brasss of forging mounting base meets JIS 3771 standard.
- 2.Brass of towel ring meets JIS 3604 standard.
- 3. Justime finishes resist corrosion and tarnish.
- 4. Chrome plated finish meets the standard of ASTM-SC2.
- 5. The cone plinth of the bathroom accessories could increase the elegance for the space.
- 6. Vertical force could support a static load of 4 Kgf.
- 7. Coordinates with other products in 6873 collection.