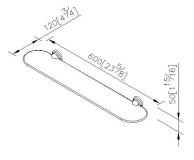

### **DESCRIPTION:**

- 1.Brass mounting base meets JIS 3604 standard.
- 2.Clear tempered glass shelf 600\*110\*6 mm.
- 3. Justime finishes resist corrosion and tarnish.
- 4. Chrome plated finish meets the standard of ASTM-SC2.
- 5. The cone pedestal of the bathroom accessories increases the elegance for the space.
- 6. Vertical force could support a static load of 4 Kgf.
- 7. Coordinates with other products in 6873 collection.

Certifictaion: unit: mm[inch]