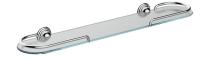

# **Aztec**

Shelf With Rail 6873-71-80CP

### **INTRODUCTION:**

Special design for achieving complete fuction, it turns a normal shelf into quality decoration. The glass shelf creates visual beauty and comfortable bathing space. The shelf stably locates on holders, and the tempered glass won't turn into sharp pieces while breaking apart, guaranteeing the safety.

### **DESCRIPTION:**

- 1.Brass mounting base meets JIS 3604 standard.
- 2.Clear tempered glass shelf 600\*110\*6 mm.
- 3. Justime finishes resist corrosion and tarnish.
- 4. Chrome plated finish meets the standard of ASTM-SC2.
- 5. The cone pedestal of the bathroom accessories increases the elegance for the space.
- 6. Vertical force could support a static load of 4 Kgf.
- 7. With protective rail.
- 8. Coordinates with other products in 6873 collection.