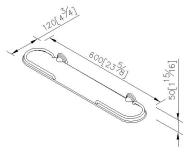

873-71-80CP

### **INTRODUCTION:**

Special design for achieving complete fuction, it turns a normal shelf into quality decoration. The glass shelf creates visual beauty and comfortable bathing space. The shelf stably locates on holders, and the tempered glass won't turn into sharp pieces while breaking apart, guaranteeing the safety.



### **DESCRIPTION:**

- 1.Brass mounting base meets JIS 3604 standard.
- 2.Clear tempered glass shelf 600\*110\*6 mm.
- 3. Justime finishes resist corrosion and tarnish.
- 4. Chrome plated finish meets the standard of ASTM-SC2.
- 5. The cone pedestal of the bathroom accessories increases the elegance for the space.
- 6. Vertical force could support a static load of 4 Kgf.
- 7. With protective rail.
- 8. Coordinates with other products in 6873 collection.



Certifictaion: unit: mm[inch]

## **Fixing Kits:**

SUS 304 Stainless Steel Screws\*2 Plastic Anchors\*2

### AWARD: