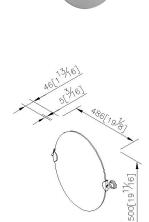

4.With fitting tool kit.

5.Mirror size 500\*400\*5mm.

6.Coordinates with other products in 6873 collection.

unit:mm[inch]

**Certifictaion:** 

Fixing Kits: SUS 304 Stainless Steel Screws\*4 Plastic Anchors\*4 Material of Wall Mount Bracket: Steel with zinc plating\*2