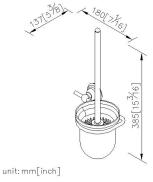

### **DESCRIPTION:**

- 1.Brasss of forging mounting base meets JIS 3771 standard.
- 2.Brass of brush holder ring meets JIS 3604 standard.
- 3. Justime finishes resist corrosion and tarnish.
- 4. Chrome plated finish meets the standard of ASTM-SC2.
- 5. Vertical force could support a static load of 2 Kgf.
- 6. Frosted plastic brush holder is easy to be maintained.
- 7. Standard size of brush could be easily replaced to keep clean.
- 8. Coordinates with other products in 6873 collection.

# **Fixing Kits:**

SUS 304 Stainless Steel Screws\*2 Plastic Anchors\*2

Material of Wall Mount Bracket: Steel with zinc plating\*1