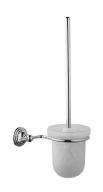

# **Aztec**

# Toilet Brush Holder 6873-80-80CP

### **INTRODUCTION:**

This product portfolio provides multifunction and well decorative effect for household, and it is highly worthy of considering its durability. Frosted plastic holder is lightweight and easy to be cleaned. The chrome plated handle has advantages of both hard and lightweight, making it more durable.

### **DESCRIPTION:**

- 1.Brasss of forging mounting base meets JIS 3771 standard.
- 2.Brass of brush holder ring meets JIS 3604 standard.
- 3. Justime finishes resist corrosion and tarnish.
- 4. Chrome plated finish meets the standard of ASTM-SC2.
- 5. Vertical force could support a static load of 2 Kgf.
- 6. Frosted plastic brush holder is easy to be maintained.
- 7. Standard size of brush could be easily replaced to keep clean.
- 8. Coordinates with other products in 6873 collection.