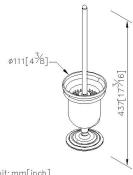

## Freestanding Toilet Brush Holder 6873-84-80CP

## **DESCRIPTION:**

- 1.Brass body and ring meet JIS 3604 standard.
- 2.Premium metal construction for durability.
- 3.Justime finishes resist corrosion and tarnish.
- 4. Chrome plated finish meets the standard of ASTM-SC2.
- 5. Transparent glass brush holder is easy to be maintained.
- 6.Standard size of brush could be easily replaced to keep clean.
- 7. Coordinates with other products in 6873 collection.