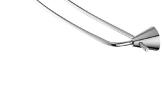

# Double Towel Bar 6874-14-80CP

#### **INTRODUCTION:**

The streamlined bar subverts the monotonous image of metal products, turning bathroom accessories into quality art. The towel bar makes it easier to hang the towel with its convex shape, which also decorates the environment well. It is suitable for modern interior designs.

## **DESCRIPTION:**

- 1.Brass forging mounting base meets JIS 3771 standard.
- 2.Brass towel bars meet JIS 3604 standard.
- 3.Justime finishes resist corrosion and tarnish.
- 4. Chrome plated finish meets the standard of ASTM-SC2.
- 5. Towel bar length 600mm. Double towel bars improve the convenience.
- 6.Vertical force could support a static load of 4 Kgf.
- 7. Coordinates with other products in 6874 collection.