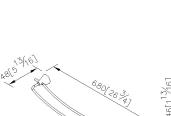

## **DESCRIPTION:**

- 1.Brass forging mounting base meets JIS 3771 standard.
- 2.Brass towel bars meet JIS 3604 standard.
- 3.Justime finishes resist corrosion and tarnish.
- 4. Chrome plated finish meets the standard of ASTM-SC2.
- 5. Towel bar length 600mm. Double towel bars improve the convenience.
- 6.Vertical force could support a static load of 4 Kgf.
- 7. Coordinates with other products in 6874 collection.

## **Certifictaion:**

**Fixing Kits:** 

Plastic Anchors\*4

1.SUS 304 Stainless Steel Screws\*4

AWARD:

unit:mm[inch]