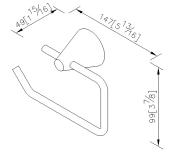

## Cone



# Toilet Tissue Holder 6874-40-80CP

#### **INTRODUCTION:**

Geometric figures depict an elegant and beautiful tissue holder. Chrome plated surface has a smooth touching texture, turning a simple holder into an artistic decoration that upgrades the quality of bathing space.



#### **DESCRIPTION:**

- 1.Brasss of forging mounting base meets JIS 3771 standard.
- 2.Brass of tissue holder ring meets JIS 3604 standard.
- 3. Justime finishes resist corrosion and tarnish.
- 4. Chrome plated finish meets the standard of ASTM-SC2.
- 5. Vertical force could support a static load of 5 Kgf.
- 7.The cone pedestal of the bathroom accessories could increase the elegance for the environment.
- 8. Coordinates with other products in 6874 collection.



unit:mm[inch]

# Certifictaion:

## **Fixing Kits:**

1.SUS 304 Stainless Steel Screws\*2 Plastic Anchors\*2

Material of Wall Mount Bracket: Steel with zinc plating\*1

#### AWARD: