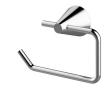

# Toilet Tissue Holder 6874-40-80CP

#### **INTRODUCTION:**

Geometric figures depict an elegant and beautiful tissue holder. Chrome plated surface has a smooth touching texture, turning a simple holder into an artistic decoration that upgrades the quality of bathing space.

#### **DESCRIPTION:**

- 1.Brasss of forging mounting base meets JIS 3771 standard.
- 2.Brass of tissue holder ring meets JIS 3604 standard.
- 3. Justime finishes resist corrosion and tarnish.
- 4. Chrome plated finish meets the standard of ASTM-SC2.
- 5. Vertical force could support a static load of 5 Kgf.
- 7.The cone pedestal of the bathroom accessories could increase the elegance for the environment.
- 8. Coordinates with other products in 6874 collection.