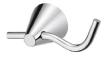

### Cone

Robe Hook 6874-50-80CP

### **INTRODUCTION:**

The elegant hook shows the creativity with minimilism, turning a piece of simple metal into useful accessory. The chrome plated surface with smooth touching texture is appropriate for household decoration, bringing out aesthetics for the space.

### **DESCRIPTION:**

- 1. Brass forging mounting base meets JIS 3771 standard.
- 2.Brass hook meets JIS 3604 standard.
- 3. Justime finishes resist corrosion and tarnish.
- 4. Chrome plated finish meets the standard of ASTM-SC2.
- 5. Vertical force could support a static load of 5 Kgf.
- 6. Equipped with stainless steel screws to secure installation.
- 7. Coordinates with other products in 6874 collection.