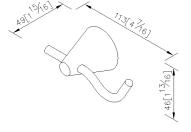

### Cone



Robe Hook 6874-50-80CP

### **INTRODUCTION:**

The elegant hook shows the creativity with minimilism, turning a piece of simple metal into useful accessory. The chrome plated surface with smooth touching texture is appropriate for household decoration, bringing out aesthetics for the space.



### **DESCRIPTION:**

- 1. Brass forging mounting base meets JIS 3771 standard.
- 2.Brass hook meets JIS 3604 standard.
- 3. Justime finishes resist corrosion and tarnish.
- 4. Chrome plated finish meets the standard of ASTM-SC2.
- 5. Vertical force could support a static load of 5 Kgf.
- 6. Equipped with stainless steel screws to secure installation.
- 7. Coordinates with other products in 6874 collection.



unit:mm[inch]

# Certifictaion:

## **Fixing Kits:**

1.SUS 304 Stainless Steel Screws\*2 Plastic Anchors\*2 Material of Wall Mount Bracket: Steel with zinc plating\*1

## AWARD: