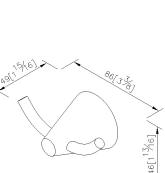

## Robe Hook 6874-52-80CP

## **INTRODUCTION:**

The double hooks with smooth line shows the symmetric beauty, raising its quality to atistic level. Having advantage of durability and functionality, it would make household livings more comfortable.

## **DESCRIPTION:**

- 1.Brass forging mounting base meets JIS 3771 standard.
- 2.Brass hook meets JIS 3604 standard.
- 3. Justime finishes resist corrosion and tarnish.
- 4.Chrome plated finish meets the standard of ASTM-SC2.
- 5. Vertical force could support a static load of 5 Kgf.
- 6.Equipped with stainless steel screws to secure installation.
- 7.Double hooks improve the convenience.
- 8. Coordinates with other products in 6874 collection.