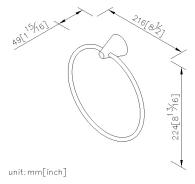

# Cone

Towel Ring 6874-60-80CP

### **INTRODUCTION:**

The elegant towel ring well fits the household decoration. The chrome plated surface has a smooth touching texture, and it also increases the durability.

### **DESCRIPTION:**

- 1.Brasss of forging mounting base meets JIS 3771 standard.
- 2.Brass of towel ring meets JIS 3604 standard.
- 3. Justime finishes resist corrosion and tarnish.
- 4. Chrome plated finish meets the standard of ASTM-SC2.
- 5.The cone pedestal of the bathroom accessories could increase the elegance for environment.
- 6. Vertical force could support a static load of 4 Kgf.
- 7. Coordinates with other products in 6874 collection.