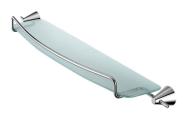

#### **INTRODUCTION:**

The green tempered glass shelf is similar to elegant jade, blending well in all kinds of interior design, and presenting visual beauty. Tempered glass has well hardness and usage safety, it won't hurt people even breaking apart. The chrome plated bracket is long-term reliable, and its fore rod could also provides multiple functions.

### **DESCRIPTION:**

- 1. Brass forging mounting base meets JIS 3771 standard.
- 2.Brass fixing rail meets JIS 3604 standard.
- 3. Frosted tempered glass shelf 548\*135\*6 mm.
- 4. Justime finishes resist corrosion and tarnish.
- 5. Chrome plated finish meets the standard of ASTM-SC2.
- 6.The cone pedestal of the bathroom accessories increases the elegance for the environment.
- 7. Vertical force could support a static load of 4 Kgf.
- 8. Coordinates with other products in 6874 collection.