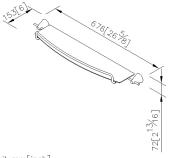

### **DESCRIPTION:**

- 1. Brass forging mounting base meets JIS 3771 standard.
- 2.Brass fixing rail meets JIS 3604 standard.
- 3. Frosted tempered glass shelf 548\*135\*6 mm.
- 4. Justime finishes resist corrosion and tarnish.
- 5. Chrome plated finish meets the standard of ASTM-SC2.
- 6.The cone pedestal of the bathroom accessories increases the elegance for the environment.
- 7. Vertical force could support a static load of 4 Kgf.
- 8. Coordinates with other products in 6874 collection.

unit:mm[inch]