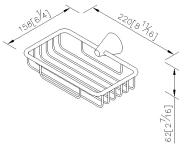

### **DESCRIPTION:**

- 1.Brass forging mounting faceplate meets JIS 3771 standard.
- 2. Premium metal construction is with durability.
- 3. Justime finishes resist corrosion and tarnish.
- 4. Chrome plated finish meets the standard of ASTM-SC2.
- 5.Brass basket dimension 220\*126\*43mm.
- 6. Vertical force could support a static load of 5 Kgf.
- 7. Coordinates with other products in 6874 collection.

unit:mm[inch]