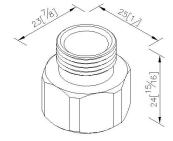

## **DESCRIPTION:**

- 1.Brass with chrome-plated finish meets the standard of ASTM-SC2.
- 2.Brass material meets JIS 3604 Standard.
- 3.Thread: (M)3/8G\*(F)1/2G.
- 4. Protruding filter (60 meshes).
- 5.Washer (L158)/ Dia.12.0xDia.20.0x2.0(NBR).

unit:mm[inch]