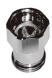

### **INTRODUCTION:**

Connector with filter inside, it could be used to connect between angle stop/water supply and braided hose. The filter could stop the dirt from coming inside and protect the cartridge of faucet, and the filter could be removed easily for cleaning after long term usage.

### **DESCRIPTION:**

- 1.Brass with chrome-plated finish meets the standard of ASTM-SC2.
- 2.Brass material meets JIS 3604 Standard.
- 3.Thread: (M)1/2G\*(F)1/2G.
- 4. Protruding filter (60 meshes).
- 5.Washer (L158)/ Dia.12.0xDia.20.0x2.0(NBR).
- 6. With check valve.