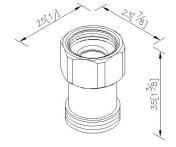

### **DESCRIPTION:**

- 1.Brass with chrome-plated finish meets the standard of ASTM-SC2.
- 2.Brass material meets JIS 3604 Standard.
- 3.Thread: (M)1/2G\*(F)1/2G.
- 4. Protruding filter (60 meshes).
- 5.Washer (L158)/ Dia.12.0xDia.20.0x2.0(NBR).
- 6. With check valve.

unit:mm[inch]