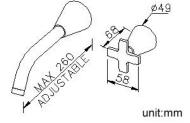

## Wall-Mounted Basin Faucet (Cold Only) 6874-V8-80CP

## **DESCRIPTION:**

- 1.Brass cartridge with MARUWA ceramic disc peforms well on antiwear ability, it will prevent water leakage for at least 10 years.
- 2. Water flow control via swivel the valve for 90°.
- 3.The chrome-plated surface meets SC2 standard of ASTM with 5 years guarantee, highly increasing the brightness and durability. It also passes 96 hours Salt Spray Test to prove antirust ability.