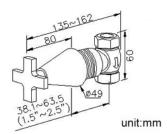

## **DESCRIPTION:**

- 1. Special design but gets rid of complex lines and interstices where filth accumulated easily.
- 2.Thread of wall outlet: 1/2-14 NPT.
- 3. The body of valve should be buried in the wall beforehand for 1" adjusting.
- 4.Brass with Chrome plated, meet ASTM-SC2 standard.