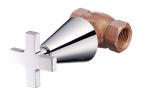

## Cone

Water Valve (Cold Only) 6874-VA-80CP

## **INTRODUCTION:**

The unique cross handle has been processed with chrome plating, showing its elegant style and smooth touching texture. The cross handle helps saving efforts for operation. Applied with MARUWA ceramic disc on cartridge, the valve is highly antiwear and anticrack for at least 10 years. The material toughness ensures the components to be precisely assembled, and prevent water leakage.

## **DESCRIPTION:**

- 1. Special design but gets rid of complex lines and interstices where filth accumulated easily.
- 2.Thread of wall outlet: 1/2-14 NPT.
- 3. The body of valve should be buried in the wall beforehand for 1" adjusting.
- 4.Brass with Chrome plated, meet ASTM-SC2 standard.