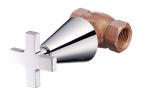

## Cone

Water Valve (Hot Only) 6874-VB-80CP

### **INTRODUCTION:**

The unique cross handle has been processed with chrome plating, showing its elegant style and smooth touching texture. The cross handle helps saving efforts for operation. Applied with MARUWA ceramic disc on cartridge, the valve is highly antiwear and anticrack for at least 10 years. The material toughness ensures the components to be precisely assembled, and prevent water leakage.

### **DESCRIPTION:**

- 1. Special design but gets rid of complex lines and interstices where filth accumulated easily.
- 2.Thread of wall outlet: 1/2-14 NPT.
- 3. The body of valve should be buried in the wall beforehand for 1" adjusting.
- 4.Brass with Chrome plated, meet ASTM-SC2 standard.