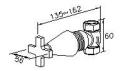

## Cone



Water Valve (Hot Only) 6874-VB-80CP

### **INTRODUCTION:**

The unique cross handle has been processed with chrome plating, showing its elegant style and smooth touching texture. The cross handle helps saving efforts for operation. Applied with MARUWA ceramic disc on cartridge, the valve is highly antiwear and anticrack for at least 10 years. The material toughness ensures the components to be precisely assembled, and prevent water leakage.



### **DESCRIPTION:**

- 1. Special design but gets rid of complex lines and interstices where filth accumulated easily.
- 2.Thread of wall outlet: 1/2-14 NPT.
- 3. The body of valve should be buried in the wall beforehand for 1" adjusting.
- 4.Brass with Chrome plated, meet ASTM-SC2 standard.



unit:mm

|--|

# **Fixing Kits:**

1.

### AWARD: