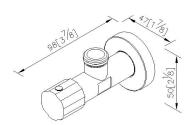

## **DESCRIPTION:**

1.Brass forging body meets JIS 3771 standard.

- 2.Justime finishes resist corrosion and tarnish.
- 3.Chrome plated finish meets the standard of ASTM-SC2.

4.Thread: Male G 1/2".

 $5.Coordinates with other products in <math display="inline">6874\ collection.$ 