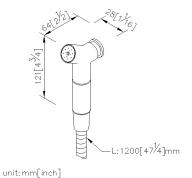

## **DESCRIPTION:**

- 1. Sprayer main body is made of brass forging process, meets the standard of JIS 3771.
- 2. Push valve can control the water volume.
- 3. Chrome plated finish meets the standard of ASTM-SC2.
- 4. Justime finishes resist corrosion and tarnish.
- 5. The sprayer can bear the pressure from 0.1 to 5 kg/cm^2.
- 6.Stainless steel braided hose with SANTOPRENE tube (meets NSF approval) can bear 10Kg/cm2 water pressure and 120°C heat.
- 7. Coordinates with other products in 6875 collection.