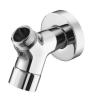

# Angle Stop With Filter 6875-Y6-80CP

## **INTRODUCTION:**

YES Angle Stop with Filter, there's a filter installed inside the handle. Whenever the water flow rate is under the influence of the water impurity or residues, the filter can be disassembled by hands without applying tools. During the dismantling process, the main body structure will shut off the water supply automatically, and it will turn on the water way automatically when the cleaning is done and assemble the handle back. So this product is the best choice for consumers to save time, effort and money.

## **DESCRIPTION:**

- 1.Brass forging body meets JIS 3771 standard.
- 2. Justime finishes resist corrosion and tarnish.
- 3. Chrome plated finish meets the standard of ASTM-SC2.
- 4.Thread: Male G 1/2".
- 5. Equipped with guick dismantle and install function, which provides more convenience.
- 6. Coordinates with other products in 6874 collection.