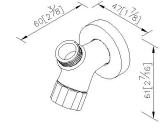

andle. Whenever the water flow rate is under the influence of the water impurity or residues, the filter can be disassembled by hands without applying tools. During the dismantling process, the main body structure will shut off the water supply automatically, and it will turn on the water way automatically when the cleaning is done and assemble the handle back. So this product is the best choice for consumers to save time, effort and money.



## **DESCRIPTION:**

- 1.Brass forging body meets JIS 3771 standard.
- 2. Justime finishes resist corrosion and tarnish.
- 3. Chrome plated finish meets the standard of ASTM-SC2.
- 4.Thread: Male G 1/2".
- 5. Equipped with guick dismantle and install function, which provides more convenience.
- 6. Coordinates with other products in 6874 collection.



unit:mm[inch]

# Certifictaion:

# **Fixing Kits:**

1.N/A

## AWARD: