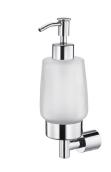

# **Symmetria**

Soap Dispenser 6880-25-80CP

## **DESCRIPTION:**

- 1.Brass of forging mounting base and bracket meet JIS 3771 standard.
- 2.Brass cylinder meets JIS 3604 standard.
- 3. Justime finishes resist corrosion and tarnish.
- 4. Chrome plated finish meets the standard of ASTM-SC2.
- 5. Vertical force could support a static load of 2 Kgf.
- 6. Frosted glass soap dispenser. Capacity: 240ml.
- 7.1.5cc for each dispense.
- 8. Coordinates with other products in 6880 collection.