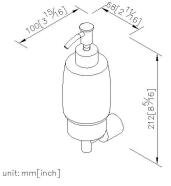

# **Symmetria**

Soap Dispenser 6880-25-80CP

## **DESCRIPTION:**

- 1.Brass of forging mounting base and bracket meet JIS 3771 standard.
- 2.Brass cylinder meets JIS 3604 standard.
- 3. Justime finishes resist corrosion and tarnish.
- 4. Chrome plated finish meets the standard of ASTM-SC2.
- 5. Vertical force could support a static load of 2 Kgf.
- 6. Frosted glass soap dispenser. Capacity: 240ml.
- 7.1.5cc for each dispense.
- 8. Coordinates with other products in 6880 collection.